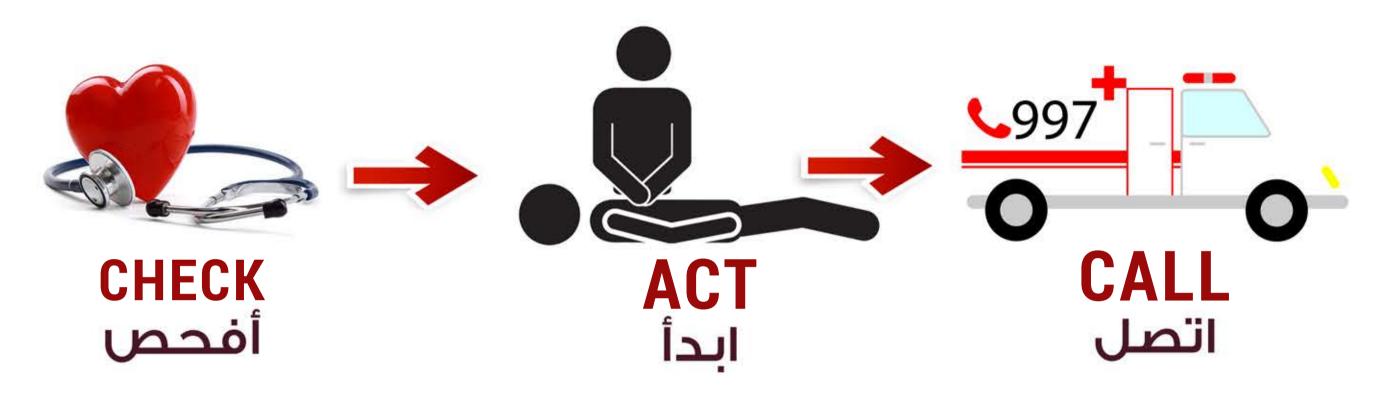

UNRESPONSIVE? هـل الـمصاب غير واعـى ؟

## 

Shout for help / call 997/911 and AED أطلب المساعدة / أتصل بالهلال الأحمر 99V/911 وأطلب جهاز الصدمات الأوتوماتيكي

2

3

4

5

6

Look for breathing effort NOT BREATHING NORMALLY? Or gasping breath أنظر إلى تنفس المصاب اذا لا يتنفس بصورة طبيعية ؟ أو في حالة احتضار !

## 30 CHEST COMPRESSIONS قم بعمل ۳۰ ضغطة صدرية

Go for ABC assesment Open airway, Look, listen, feel (if HCP or trained layperson) Only 30 chest compressions (if untrained rescuer) قم بفتح مجرى الهواء ، انظر ، اسمع وتحسس التنفس (اذا كان المسعف مدرّب ) او ابدأ ٣٠ ضغطة صدرية متكررة ( اذا كان المسعف غير مدرّب)

2 rescue breaths (if HCP or trained layperson) Continue the cycle of 30 compressions: 2 breaths (rate 100- 120/m) Until EMS arrives or unable to proceed قم بإعطاء نفسين (إذا كنت متدرباً على ذلك) أو باشر بعمل ٣٠ ضغطة صدرية تنفس ٦(بمعدل ١٠٠-١٠) ضغطة في الدقيقة) كرر هذه الخطوة (الأخيرة) كل دقيقتين لحين حضور المساعدة أو عدم القدرة على الاكمال